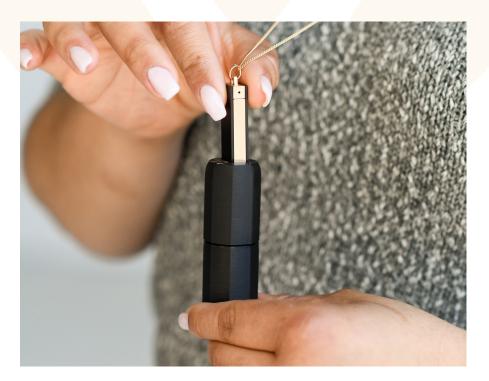

#### **HOW IT WORKS**

Collect a sample of food, and within seconds, the Amulet reports if the target food allergen is present.

Store it in a backpack, carry it on your keychain, or wear it around your neck! The sleek and portable design allows users to savor life's important moments, safely and simply.