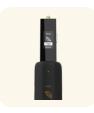

O1.
Insert food into sampler, push cap down, and twist to close.

O2.
Connect sampler to the Amulet to run a test.

O3.
Optional: pair the Amulet with our app.

**04.**Get results in ~1 minute!