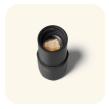

O1.
Insert food into sampler, push cap down, and twist to close.

O2.
Connect sampler to the Amulet to run a test.

O3.
Optional: pair the Amulet with our app.

**04.**Get results in ~1 minute!